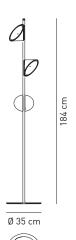

# Design by Rainer Mutsch

Collection consisting of aluminium wall lamps, ceiling lamps, suspended lamps, floor and table lamps. Available in several colours.

Typology: FLOOR LAMP

### Ratings

- •Built in line voltage LED module •CCT 3000 K, 2700K
- Downlight
- •Table lamp
- •Supply voltage ~220-240V
- •Switch mode: on-off with dimmer
- •Die cast aluminium body, painted
- Opalescent diffuser