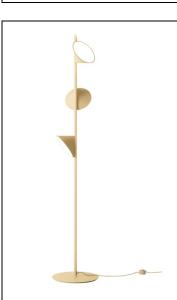

# Design by Rainer Mutsch

Collection consisting of aluminium wall lamps, ceiling lamps, suspended lamps, floor and table lamps. Available in several colours.

Typology: FLOOR LAMP

### Ratings

- •Built in line voltage LED module •CCT 3000 K, 2700K
- Downlight
- •Table lamp
- •Supply voltage ~220-240V
- •Switch mode: on-off with dimmer
- •Die cast aluminium body, painted
- Opalescent diffuser